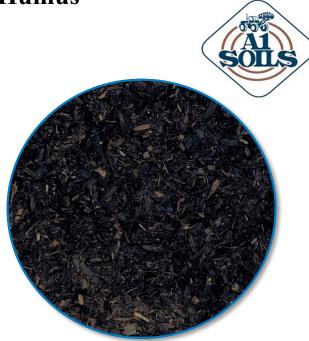

## A-1 Lifelike 1/8" Humus

## **PRODUCT DESCRIPTION:**

*A-1 Lifelike 1/8" Humus* is the finely composted particles screened out of our *A-1 Lifelike 3/8" Compost.* The finer particle distribution make this an excellent choice for seed topper or as a component of turf topdressing mixes.